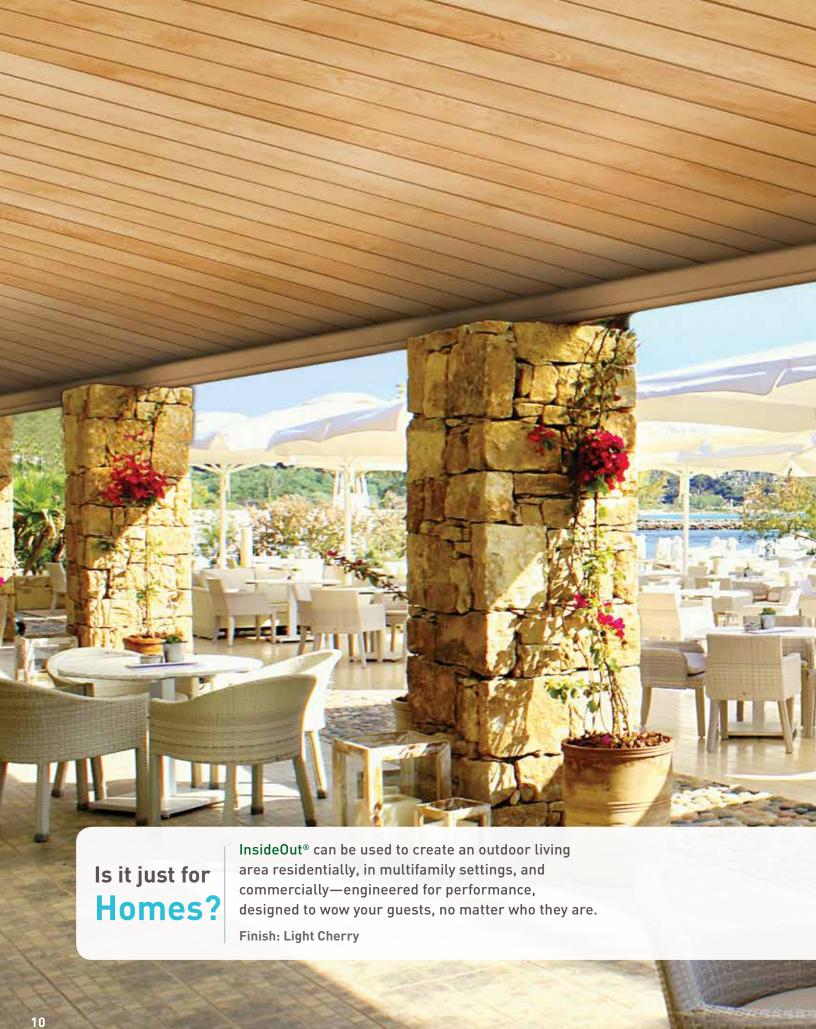

num system
- Lifetime warranty on material, fade and leak (if installed by a certified dealer)

|                       | QE            | Vinyl            |
|-----------------------|---------------|------------------|
| Warranty              | Lifetime      | No               |
| Leak Warranty         | Yes           | No               |
| Warp Resistance       | Yes           | No - Due to heat |
| Durability            | .024 Aluminum | Vinyl Plastic    |
| Woodgrain Option      | Yes           | No               |
| Painted Finish        | Yes: Q800     | No               |
| Green                 | Yes           | No               |
| Expansion/Contraction | 1/16"         | 1/4" Deformation |





InsideOut?

living space.

Finish: Dark Mahogany







InsideOut?

Finish: White













## Color

With woodgrain and solid color finishes, you'll be able to create an outdoor living space that reflects and expresses your personality.

Our color palette includes five distinctive painted wood finishes chosen for their unique species, grain and color; and eight rich matte finishes chosen for their visual temperatures and rich hues.





## **Components**

Installation really is easy.

It's a simple system! Water carrying panels are hung from a specially designed bracket that holds the panels in place even in the harshest climates.