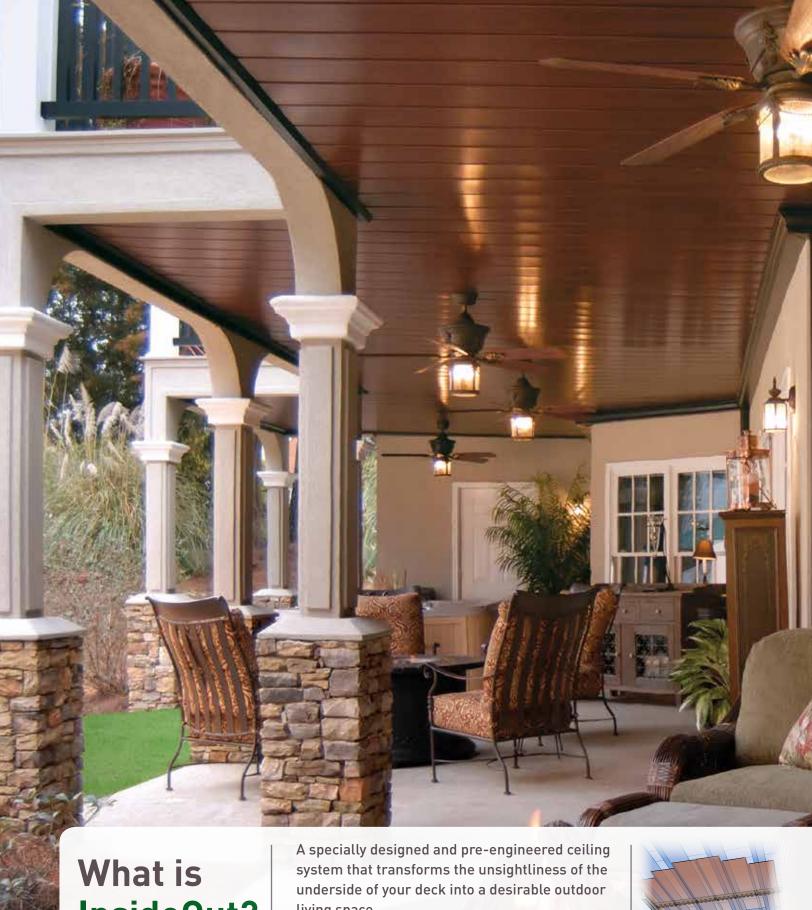

- Maintenance free all weather aluminum system
- Lifetime warranty on material, fade and leak (if installed by a certified dealer)

|                       | QE            | Vinyl            |
|-----------------------|---------------|------------------|
| Warranty              | Lifetime      | No               |
| Leak Warranty         | Yes           | No               |
| Warp Resistance       | Yes           | No - Due to heat |
| Durability            | .024 Aluminum | Vinyl Plastic    |
| Woodgrain Option      | Yes           | No               |
| Painted Finish        | Yes: Q800     | No               |
| Green                 | Yes           | No               |
| Expansion/Contraction | 1/16"         | 1/4" Deformation |





InsideOut?

living space.

Finish: Dark Mahogany







InsideOut?

Finish: White













## Color

With woodgrain and solid color finishes, you'll be able to create an outdoor living space that reflects and expresses your personality.

Our color palette includes five distinctive painted wood finishes chosen for their unique species, grain and color; and eight rich matte finishes chosen for their visual temperatures and rich hues.





## **Components**

Installation really is easy.

It's a simple system! Water carrying panels are hung from a specially designed bracket that holds the panels in place even in the harshest climates.