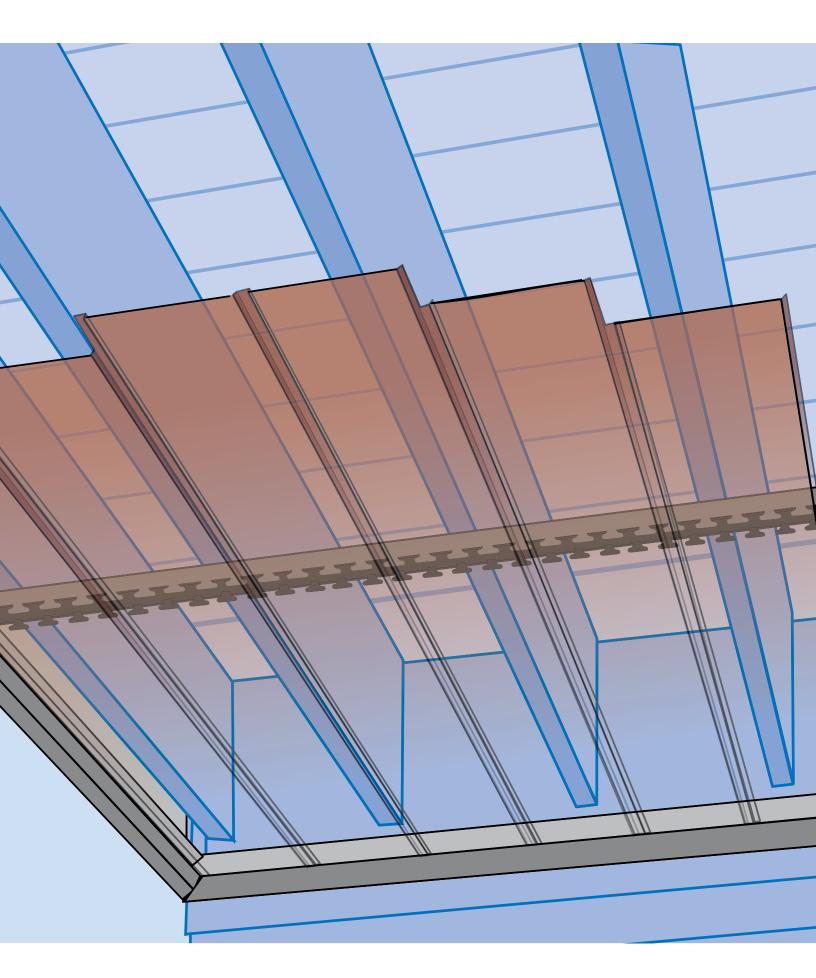

## **Components**

Installation really is easy.

It's a simple system! Water carrying panels are hung from a specially designed bracket that holds the panels in place even in the harshest climates.