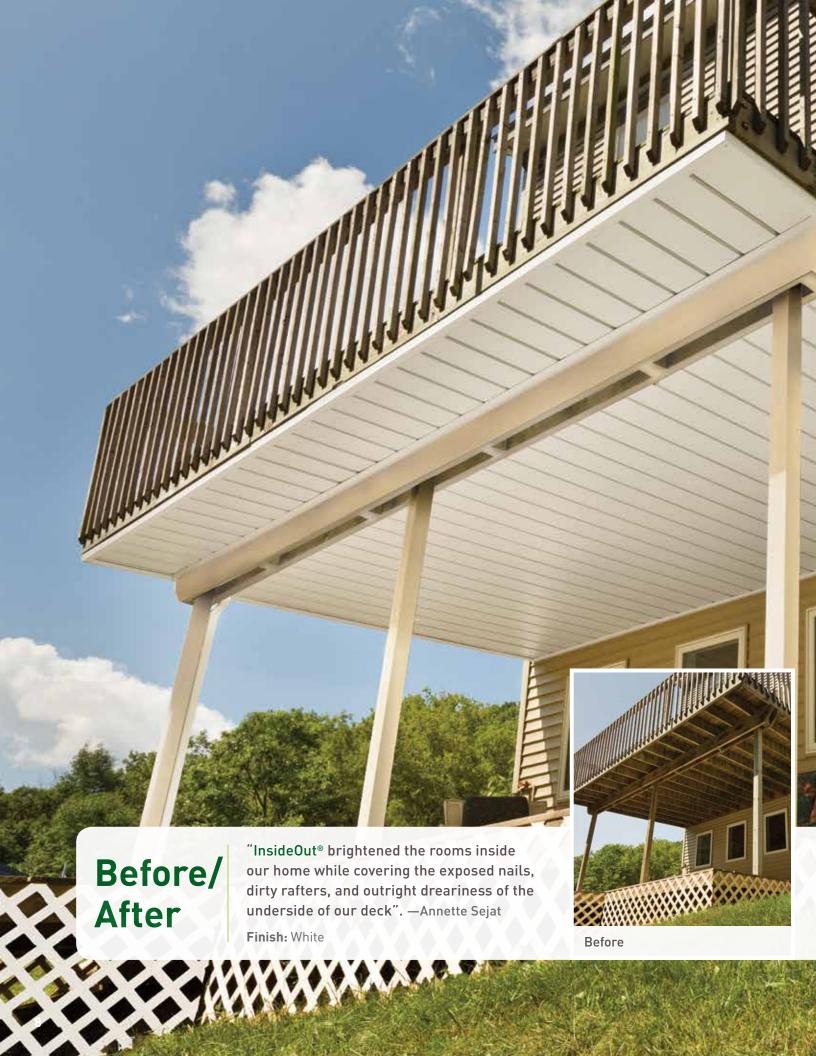

luminum system
- Lifetime warranty on material, fade and leak (if installed by a certified dealer)

|                       | QE            | Vinyl            |
|-----------------------|---------------|------------------|
| Warranty              | Lifetime      | No               |
| Leak Warranty         | Yes           | No               |
| Warp Resistance       | Yes           | No - Due to heat |
| Durability            | .024 Aluminum | Vinyl Plastic    |
| Woodgrain Option      | Yes           | No               |
| Painted Finish        | Yes: Q800     | No               |
| Green                 | Yes           | No               |
| Expansion/Contraction | 1/16"         | 1/4" Deformation |





InsideOut?

living space.

Finish: Dark Mahogany







InsideOut?

Finish: White













## Color

With woodgrain and solid color finishes, you'll be able to create an outdoor living space that reflects and expresses your personality.

Our color palette includes five distinctive painted wood finishes chosen for their unique species, grain and color; and eight rich matte finishes chosen for their visual temperatures and rich hues.





## **Components**

Installation really is easy.

It's a simple system! Water carrying panels are hung from a specially designed bracket that holds the panels in place even in the harshest climates.