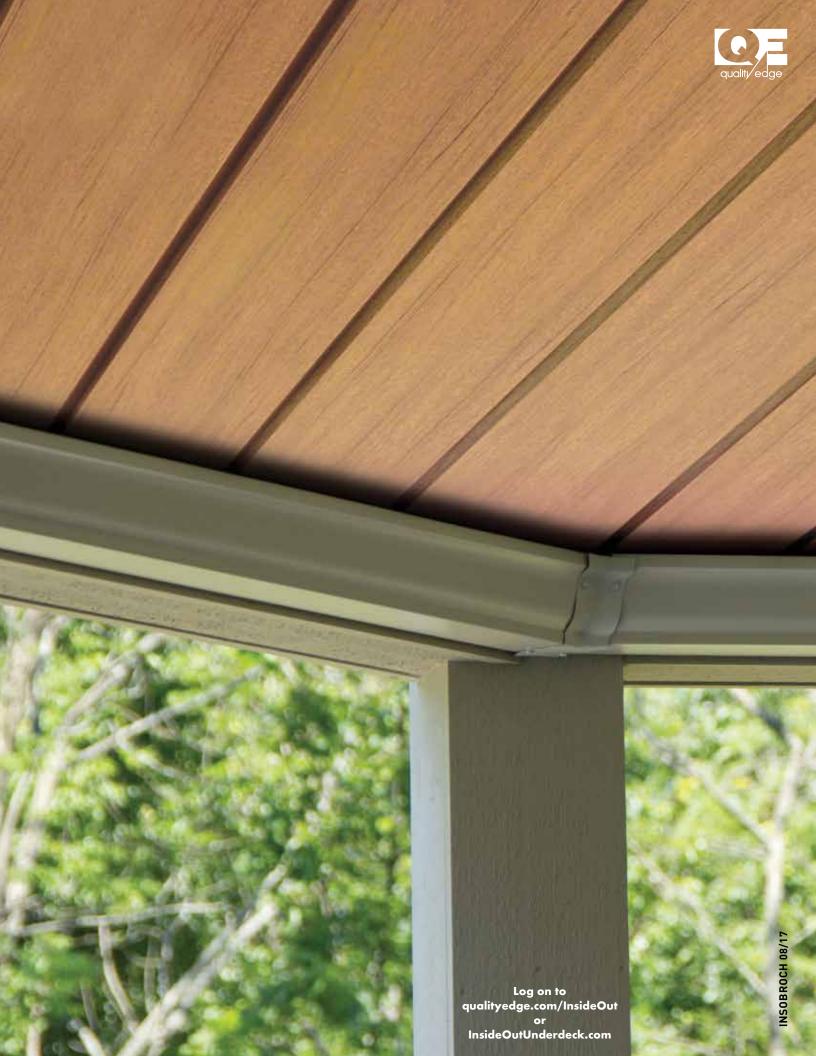

InsideOut?

living space.

Finish: Dark Mahogany

InsideOut?

Finish: White

## Color

With woodgrain and solid color finishes, you'll be able to create an outdoor living space that reflects and expresses your personality.

Our color palette includes five distinctive painted wood finishes chosen for their unique species, grain and color; and eight rich matte finishes chosen for their visual temperatures and rich hues.

## **Components**

Installation really is easy.

It's a simple system! Water carrying panels are hung from a specially designed bracket that holds the panels in place even in the harshest climates.