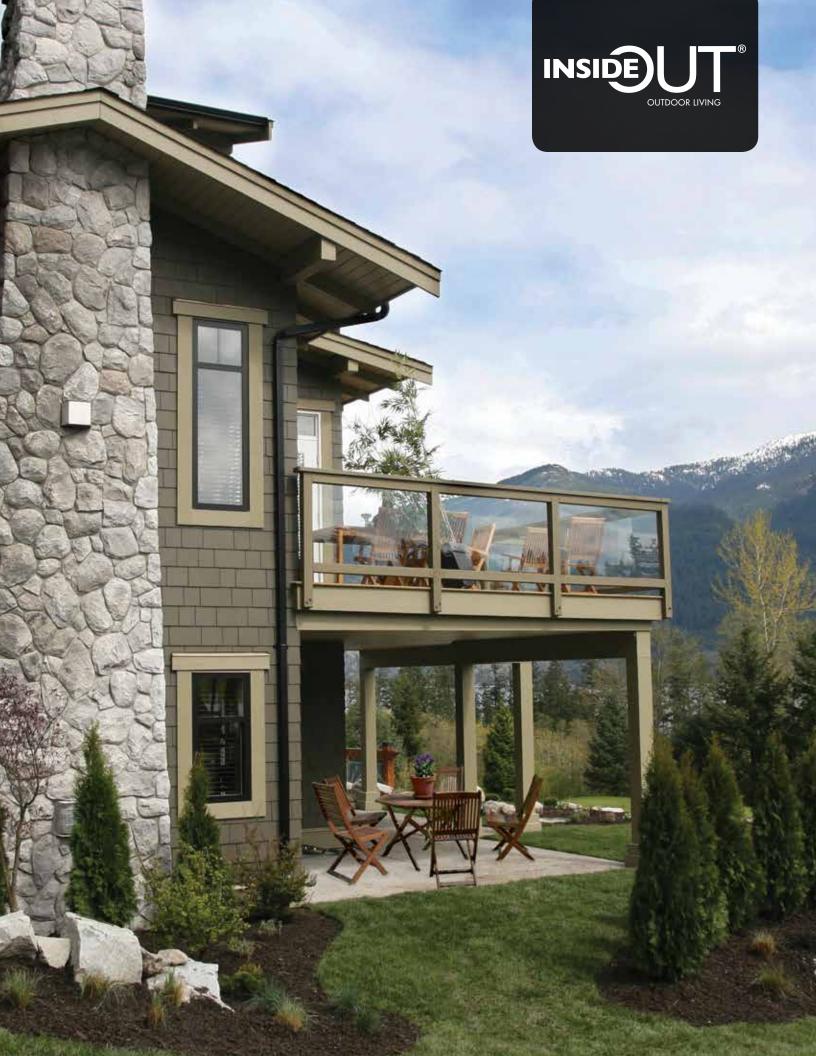

- Maintenance free all weather aluminum system
- Lifetime warranty on material, fade and leak (if installed by a certified dealer)

|                       | QE            | Vinyl            |
|-----------------------|---------------|------------------|
| Warranty              | Lifetime      | No               |
| Leak Warranty         | Yes           | No               |
| Warp Resistance       | Yes           | No - Due to heat |
| Durability            | .024 Aluminum | Vinyl Plastic    |
| Woodgrain Option      | Yes           | No               |
| Painted Finish        | Yes: Q800     | No               |
| Green                 | Yes           | No               |
| Expansion/Contraction | 1/16"         | 1/4" Deformation |





InsideOut?

living space.

Finish: Dark Mahogany