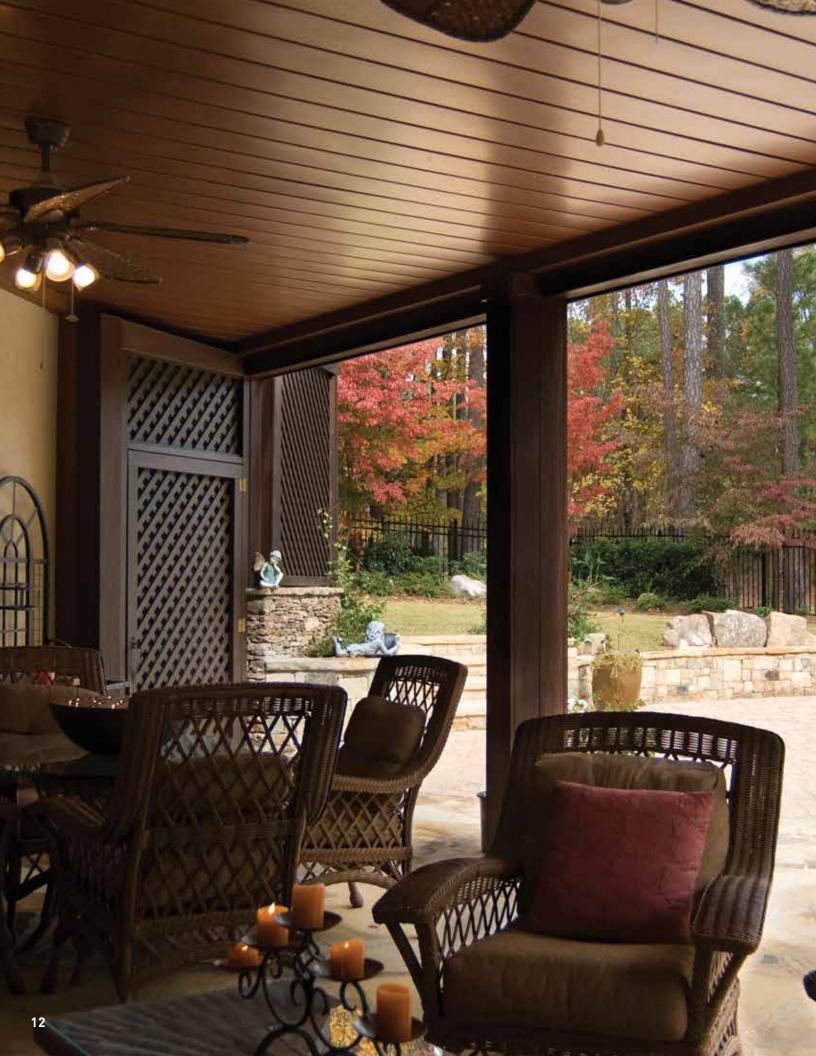

system
- Lifetime warranty on material, fade and leak (if installed by a certified dealer)

|                       | QE            | Vinyl            |
|-----------------------|---------------|------------------|
| Warranty              | Lifetime      | No               |
| Leak Warranty         | Yes           | No               |
| Warp Resistance       | Yes           | No - Due to heat |
| Durability            | .024 Aluminum | Vinyl Plastic    |
| Woodgrain Option      | Yes           | No               |
| Painted Finish        | Yes: Q800     | No               |
| Green                 | Yes           | No               |
| Expansion/Contraction | 1/16"         | 1/4" Deformation |





InsideOut?

living space.

Finish: Dark Mahogany







InsideOut?

Finish: White













## Color

With woodgrain and solid color finishes, you'll be able to create an outdoor living space that reflects and expresses your personality.

Our color palette includes five distinctive painted wood finishes chosen for their unique species, grain and color; and eight rich matte finishes chosen for their visual temperatures and rich hues.





## **Components**

Installation really is easy.

It's a simple system! Water carrying panels are hung from a specially designed bracket that holds the panels in place even in the harshest climates.