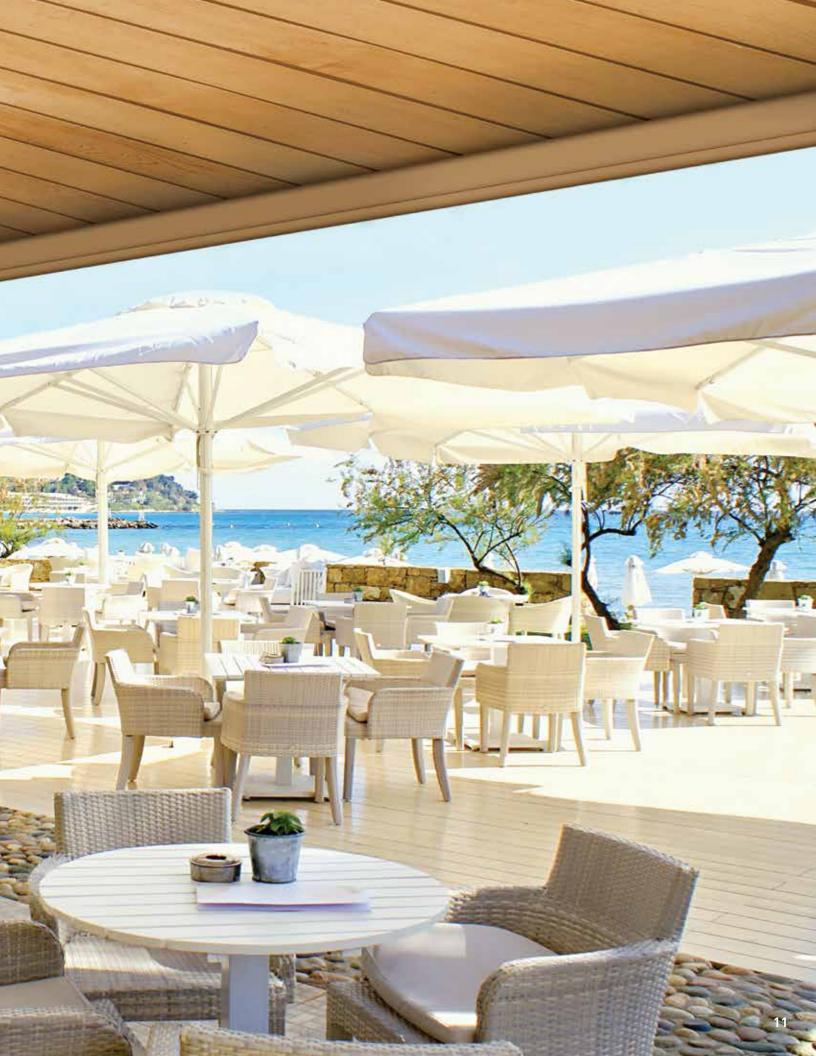

m system
- Lifetime warranty on material, fade and leak (if installed by a certified dealer)

|                       | QE            | Vinyl            |
|-----------------------|---------------|------------------|
| Warranty              | Lifetime      | No               |
| Leak Warranty         | Yes           | No               |
| Warp Resistance       | Yes           | No - Due to heat |
| Durability            | .024 Aluminum | Vinyl Plastic    |
| Woodgrain Option      | Yes           | No               |
| Painted Finish        | Yes: Q800     | No               |
| Green                 | Yes           | No               |
| Expansion/Contraction | 1/16"         | 1/4" Deformation |





InsideOut?

living space.

Finish: Dark Mahogany







InsideOut?

Finish: White













## Color

With woodgrain and solid color finishes, you'll be able to create an outdoor living space that reflects and expresses your personality.

Our color palette includes five distinctive painted wood finishes chosen for their unique species, grain and color; and eight rich matte finishes chosen for their visual temperatures and rich hues.





## **Components**

Installation really is easy.

It's a simple system! Water carrying panels are hung from a specially designed bracket that holds the panels in place even in the harshest climates.