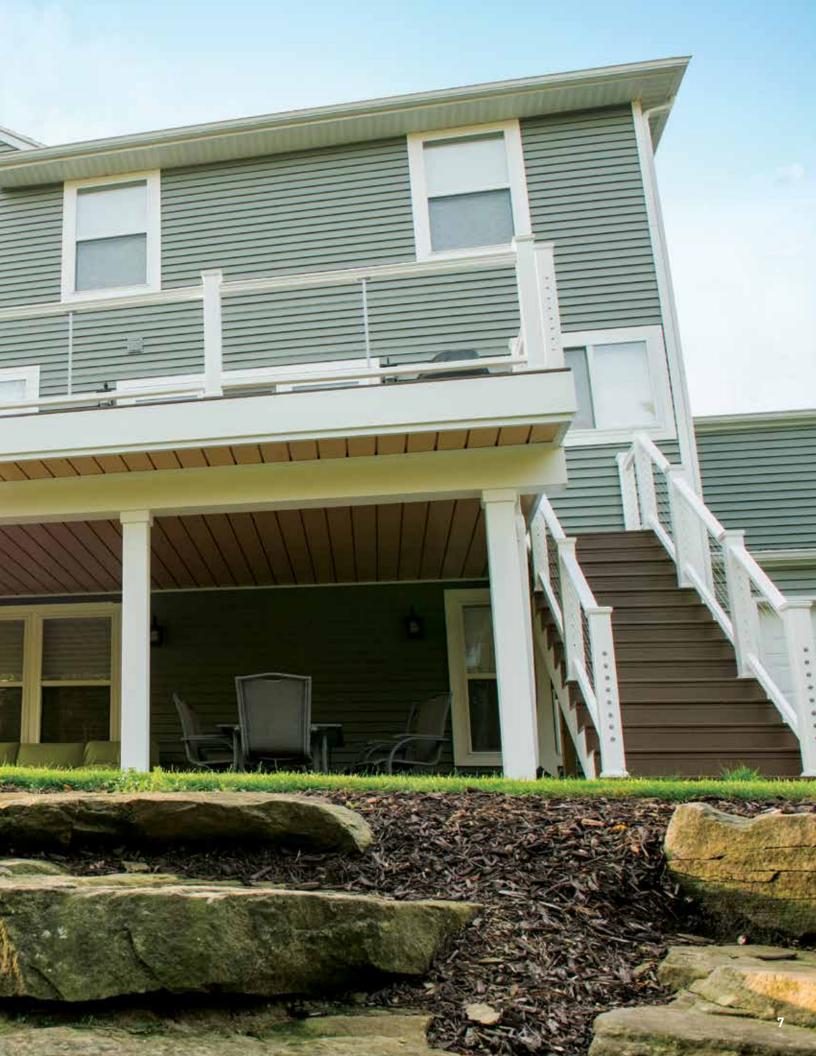

aluminum system
- Lifetime warranty on material, fade and leak (if installed by a certified dealer)

|                       | QE            | Vinyl            |
|-----------------------|---------------|------------------|
| Warranty              | Lifetime      | No               |
| Leak Warranty         | Yes           | No               |
| Warp Resistance       | Yes           | No - Due to heat |
| Durability            | .024 Aluminum | Vinyl Plastic    |
| Woodgrain Option      | Yes           | No               |
| Painted Finish        | Yes: Q800     | No               |
| Green                 | Yes           | No               |
| Expansion/Contraction | 1/16"         | 1/4" Deformation |





InsideOut?

living space.

Finish: Dark Mahogany







InsideOut?

Finish: White













## Color

With woodgrain and solid color finishes, you'll be able to create an outdoor living space that reflects and expresses your personality.

Our color palette includes five distinctive painted wood finishes chosen for their unique species, grain and color; and eight rich matte finishes chosen for their visual temperatures and rich hues.





## **Components**

Installation really is easy.

It's a simple system! Water carrying panels are hung from a specially designed bracket that holds the panels in place even in the harshest climates.