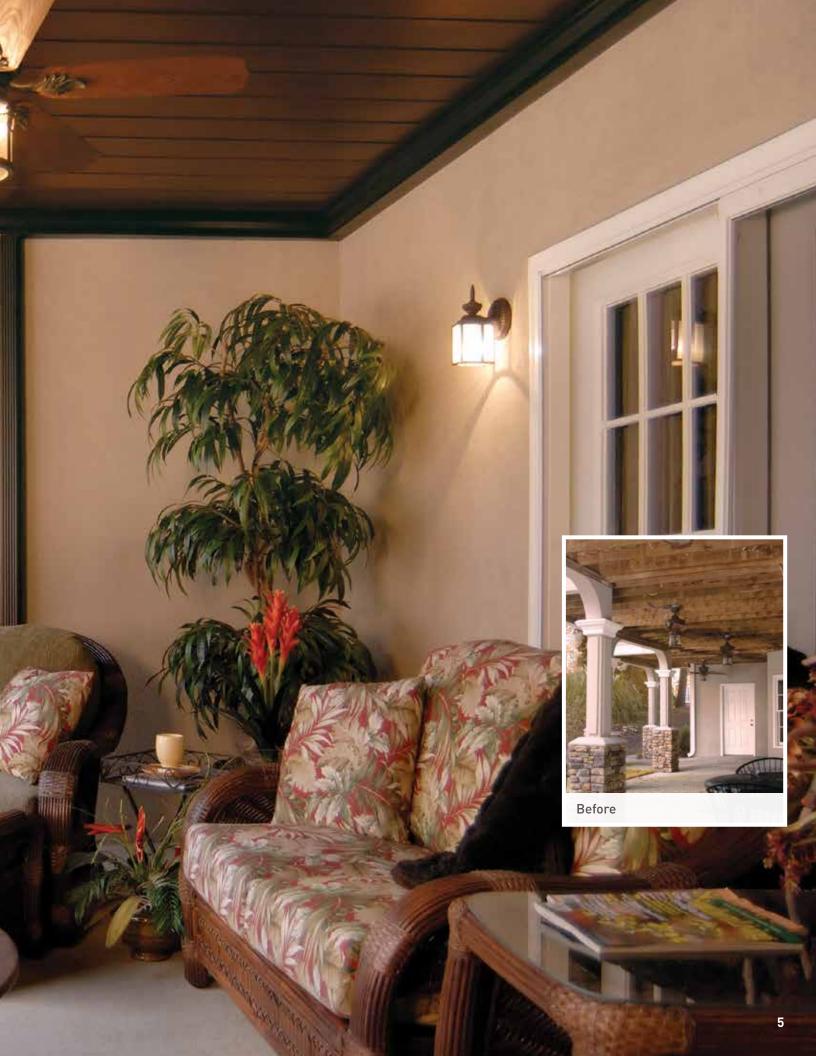

- Maintenance free all weather aluminum system
- Lifetime warranty on material, fade and leak (if installed by a certified dealer)

|                       | QE            | Vinyl            |
|-----------------------|---------------|------------------|
| Warranty              | Lifetime      | No               |
| Leak Warranty         | Yes           | No               |
| Warp Resistance       | Yes           | No - Due to heat |
| Durability            | .024 Aluminum | Vinyl Plastic    |
| Woodgrain Option      | Yes           | No               |
| Painted Finish        | Yes: Q800     | No               |
| Green                 | Yes           | No               |
| Expansion/Contraction | 1/16"         | 1/4" Deformation |





InsideOut?

living space.

Finish: Dark Mahogany







InsideOut?

Finish: White













## Color

With woodgrain and solid color finishes, you'll be able to create an outdoor living space that reflects and expresses your personality.

Our color palette includes five distinctive painted wood finishes chosen for their unique species, grain and color; and eight rich matte finishes chosen for their visual temperatures and rich hues.





## **Components**

Installation really is easy.

It's a simple system! Water carrying panels are hung from a specially designed bracket that holds the panels in place even in the harshest climates.