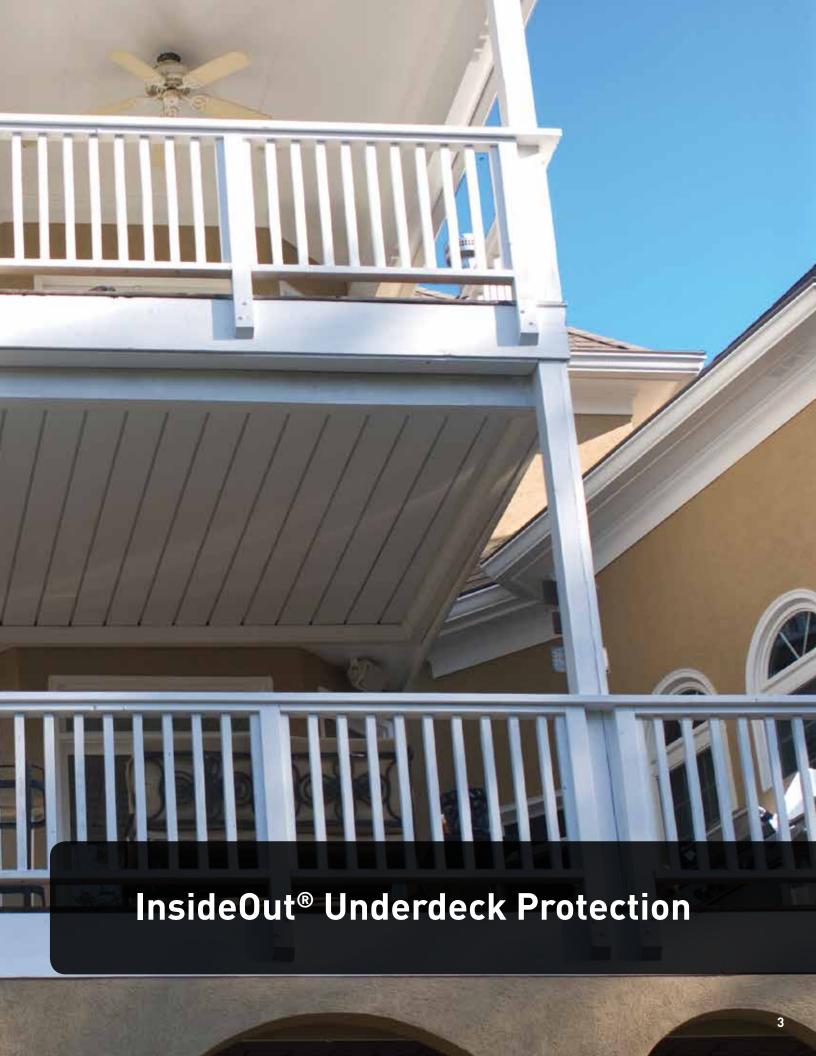

- Maintenance free all weather aluminum system
- Lifetime warranty on material, fade and leak (if installed by a certified dealer)

|                       | QE            | Vinyl            |
|-----------------------|---------------|------------------|
| Warranty              | Lifetime      | No               |
| Leak Warranty         | Yes           | No               |
| Warp Resistance       | Yes           | No - Due to heat |
| Durability            | .024 Aluminum | Vinyl Plastic    |
| Woodgrain Option      | Yes           | No               |
| Painted Finish        | Yes: Q800     | No               |
| Green                 | Yes           | No               |
| Expansion/Contraction | 1/16"         | 1/4" Deformation |





InsideOut?

living space.

Finish: Dark Mahogany







InsideOut?

Finish: White













## Color

With woodgrain and solid color finishes, you'll be able to create an outdoor living space that reflects and expresses your personality.

Our color palette includes five distinctive painted wood finishes chosen for their unique species, grain and color; and eight rich matte finishes chosen for their visual temperatures and rich hues.





## **Components**

Installation really is easy.

It's a simple system! Water carrying panels are hung from a specially designed bracket that holds the panels in place even in the harshest climates.