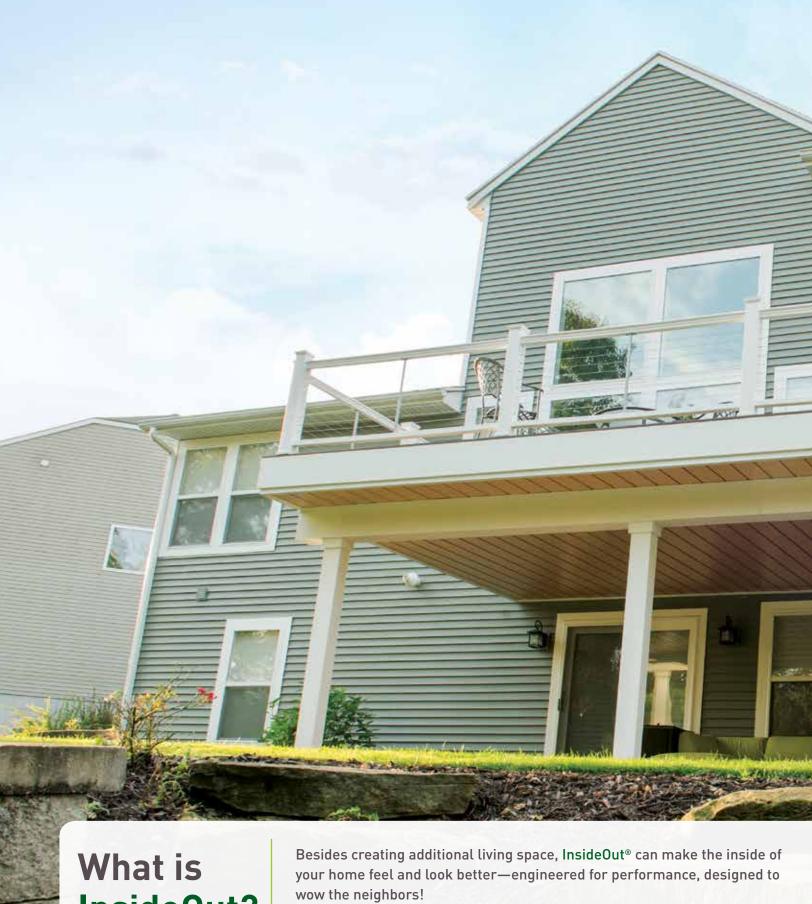

Maintenance free all weather aluminum system
- Lifetime warranty on material, fade and leak (if installed by a certified dealer)

|                       | QE            | Vinyl            |
|-----------------------|---------------|------------------|
| Warranty              | Lifetime      | No               |
| Leak Warranty         | Yes           | No               |
| Warp Resistance       | Yes           | No - Due to heat |
| Durability            | .024 Aluminum | Vinyl Plastic    |
| Woodgrain Option      | Yes           | No               |
| Painted Finish        | Yes: Q800     | No               |
| Green                 | Yes           | No               |
| Expansion/Contraction | 1/16"         | 1/4" Deformation |





InsideOut?

living space.

Finish: Dark Mahogany







InsideOut?

Finish: White













## Color

With woodgrain and solid color finishes, you'll be able to create an outdoor living space that reflects and expresses your personality.

Our color palette includes five distinctive painted wood finishes chosen for their unique species, grain and color; and eight rich matte finishes chosen for their visual temperatures and rich hues.





## **Components**

Installation really is easy.

It's a simple system! Water carrying panels are hung from a specially designed bracket that holds the panels in place even in the harshest climates.